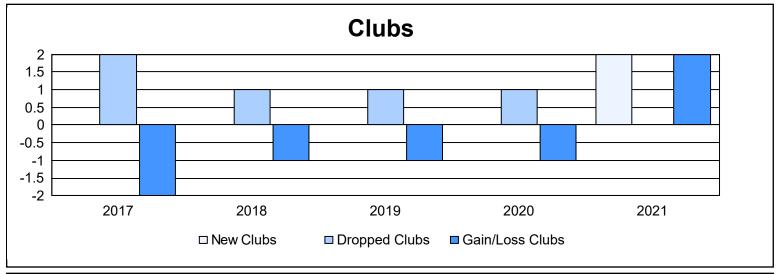

District 333 B As of June 2021 Cumulative

| Year      | New<br>Clubs | Dropped<br>Clubs | Gain/<br>Loss<br>Clubs | New<br>Members | Charter<br>Members | Reinstate<br>Members | Transfer<br>Members | Total<br>Member<br>Added | Total<br>Members<br>Dropped | Gain/<br>Loss<br>Members |
|-----------|--------------|------------------|------------------------|----------------|--------------------|----------------------|---------------------|--------------------------|-----------------------------|--------------------------|
| 2016-2017 | 0            | 2                | -2                     | 198            | 0                  | 12                   | 16                  | 226                      | 265                         | -39                      |
| 2017-2018 | 0            | 1                | -1                     | 128            | 0                  | 8                    | 0                   | 136                      | 230                         | -94                      |
| 2018-2019 | 0            | 1                | -1                     | 140            | 0                  | 6                    | 1                   | 147                      | 199                         | -52                      |
| 2019-2020 | 0            | 1                | -1                     | 65             | 0                  | 9                    | 1                   | 75                       | 189                         | -114                     |
| 2020-2021 | 2            | 0                | 2                      | 53             | 55                 | 0                    | 2                   | 110                      | 120                         | -10                      |
| Average   | 0            | 1                | -1                     | 117            | 11                 | 7                    | 4                   | 139                      | 201                         | -62                      |