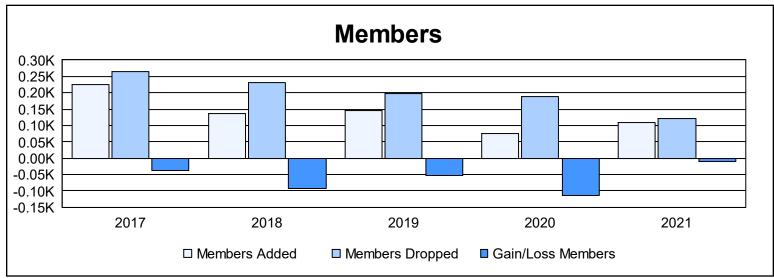

District 333 B As of June 2021 Cumulative

| Year      | New<br>Clubs | Dropped<br>Clubs | Gain/<br>Loss<br>Clubs | New<br>Members | Charter<br>Members | Reinstate<br>Members | Transfer<br>Members | Total<br>Member<br>Added | Total<br>Members<br>Dropped | Gain/<br>Loss<br>Members |
|-----------|--------------|------------------|------------------------|----------------|--------------------|----------------------|---------------------|--------------------------|-----------------------------|--------------------------|
| 2016-2017 | 0            | 2                | -2                     | 198            | 0                  | 12                   | 16                  | 226                      | 265                         | -39                      |
| 2017-2018 | 0            | 1                | -1                     | 128            | 0                  | 8                    | 0                   | 136                      | 230                         | -94                      |
| 2018-2019 | 0            | 1                | -1                     | 140            | 0                  | 6                    | 1                   | 147                      | 199                         | -52                      |
| 2019-2020 | 0            | 1                | -1                     | 65             | 0                  | 9                    | 1                   | 75                       | 189                         | -114                     |
| 2020-2021 | 2            | 0                | 2                      | 53             | 55                 | 0                    | 2                   | 110                      | 120                         | -10                      |
| Average   | 0            | 1                | -1                     | 117            | 11                 | 7                    | 4                   | 139                      | 201                         | -62                      |